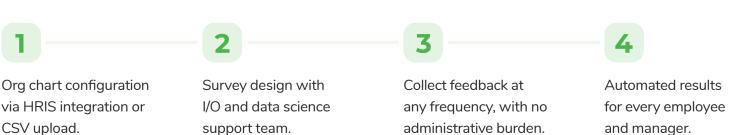

|          |                    | 20                   | 4.7        |          | 2.95                             | 4.4  |   | 3.75            | 4.0       |  |
| 4  | dministration             |          |                    | 42                   | 4.62       |          | 3.07                             | 4,43 |   | 3.76            | 4.0       |  |
| e  | irand total               |          |                    | 174                  | 4.64       |          | 2.93                             | 4.34 |   | 3.75            | 4.0       |  |

### **AI Text Analysis**

Make every comment count with best-in-class AI to identify key subjects, measure sentiment and impact, and segment data for easy investigation into freeform employee feedback.

## **Simple Implementation**

desk culture