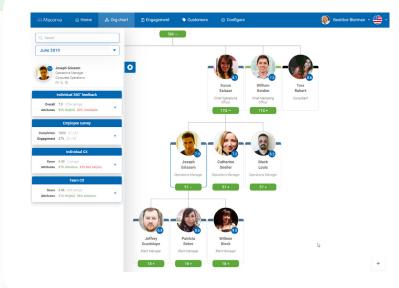

## **Actionable results**

Make data-driven decisions to increase engagement, improve manager effectiveness, and develop top talent with results at every level and personalized action planning.

# **Capture every perspective**