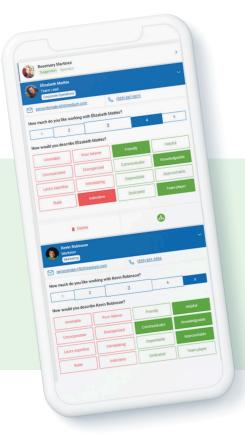

### **Unlimited 360° Feedback**

Empower every employee to give and receive feedback without long forms or biased results. Macorva's tappable, trackable attributes capture specific, actionable feedback for every employee.